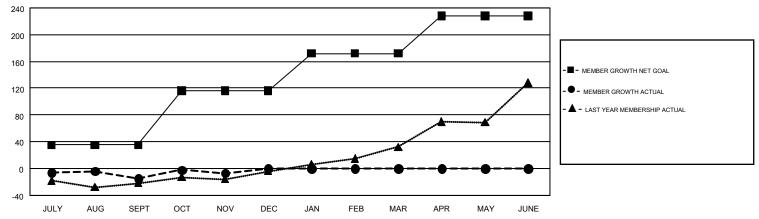

## GMT Constitutional Area 6-Afr, Group M

GMT: OPEN

REPORT DOES NOT INCLUDE CLUBS IN UNDISTRICTED AREAS.

| Clubs         |               |             |               | Members               |                           |                         |                                              |  |
|---------------|---------------|-------------|---------------|-----------------------|---------------------------|-------------------------|----------------------------------------------|--|
|               | RESULTS FO    | R 2018-2019 |               | RESULTS FOR 2018-2019 |                           |                         |                                              |  |
| QUARTER       | NEW CLUB GOAL | NEW CLUBS   | DROPPED CLUBS | QUARTER               | MEMBER GROWTH NET<br>GOAL | MEMBER GROWTH<br>ACTUAL | DROPPED MEMBERS ACTUAL (including transfers) |  |
| JULY/AUG/SEPT | 0             | 0           | 0             | JULY/AUG/SEPT         | 35                        | 35                      | 46                                           |  |
| OCT/NOV/DEC   | 1             | 0           | 0             | OCT/NOV/DEC           | 81                        | 45                      | 36                                           |  |
| JAN/FEB/MAR   | 1             | 0           | 0             | JAN/FEB/MAR           | 56                        | 0                       | 0                                            |  |
| APR/MAY/JUNE  | 1             | 0           | 0             | APR/MAY/JUNE          | 56                        | 0                       | 0                                            |  |