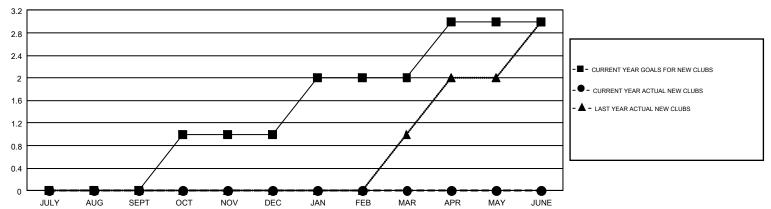

## GMT Constitutional Area 6-Afr, Group M

GMT: OPEN

REPORT DOES NOT INCLUDE CLUBS IN UNDISTRICTED AREAS.

| Clubs         |               |             |               | Members               |                           |                         |                                              |  |
|---------------|---------------|-------------|---------------|-----------------------|---------------------------|-------------------------|----------------------------------------------|--|
|               | RESULTS FO    | R 2018-2019 |               | RESULTS FOR 2018-2019 |                           |                         |                                              |  |
| QUARTER       | NEW CLUB GOAL | NEW CLUBS   | DROPPED CLUBS | QUARTER               | MEMBER GROWTH NET<br>GOAL | MEMBER GROWTH<br>ACTUAL | DROPPED MEMBERS ACTUAL (including transfers) |  |
| JULY/AUG/SEPT | 0             | 0           | 0             | JULY/AUG/SEPT         | 35                        | 35                      | 46                                           |  |
| OCT/NOV/DEC   | 1             | 0           | 0             | OCT/NOV/DEC           | 81                        | 45                      | 36                                           |  |
| JAN/FEB/MAR   | 1             | 0           | 0             | JAN/FEB/MAR           | 56                        | 0                       | 0                                            |  |
| APR/MAY/JUNE  | 1             | 0           | 0             | APR/MAY/JUNE          | 56                        | 0                       | 0                                            |  |